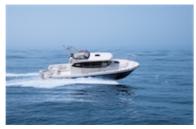

xhibit at Japan International Boat Show 2020, in PACIFICO Yokohama. NJM boats will be exhibited indoors.

The Boat show is the most famous exhibition in Japan, 230+ Exhibitors, 57,000+ Visitors. The details of Exhibition are below.

## Japan International Boat Show 2020

#### Dates & Location

March 5 (THU) - 8 (SUN), 2020

Show hours: 10:00-17:00 \*March 5 - Opens from 11:30

\*March 7 - Premium Night - Closes at 19:00

PACIFICO Yokohama

1-1-1 Minato Mirai, Nishi-ku, Yokohama 220-0012, Japan

[Access Map URL] http://e.pacifico.co.jp/facility/accessmap.html

#### **Entrance Fees**

1,500yen (Free for junior high school students and under)

### Organizer

JAPAN MARINE INDUSTRY ASSOCIATION

[Exhibition URL] http://www.marine-jbia.or.jp/boatshow2019\_e/

#### **NJM Boat Exhibition Models**







NSC22C